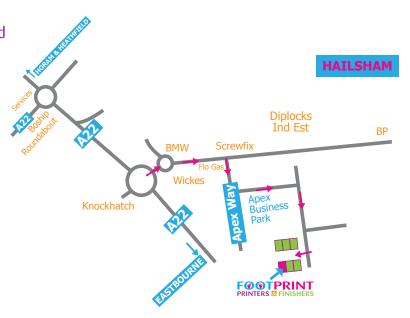

### From North of Hailsham

Take A22 heading south past Uckfield towards Eastbourne. Approximately 6 miles south of East Hoathly is the Boship Roundabout (Services on left, Boship Farm Hotel on right).

Take 3rd exit signposted Hailsham, Eastbourne. At next roundabout take 1st exit left, signposted Diplocks Industrial Estate.

Mini roundabout, take 2nd exit into the industrial estate.

Past Wickes on right.

Take 1st road on right, Apex Way, signposted Apex Business Park.

Take 1st road on left. At T-junction turn right, then at the dead-end, turn right into cul-de-sac of units.

Footprint can be found on the left.

# From South of Hailsham

From Polegate at Cophall Farm roundabout head north towards Hailsham on A22.

Go straight over at first roundabout.

At second roundabout take 3rd exit signposted Diplocks Industrial Estate.